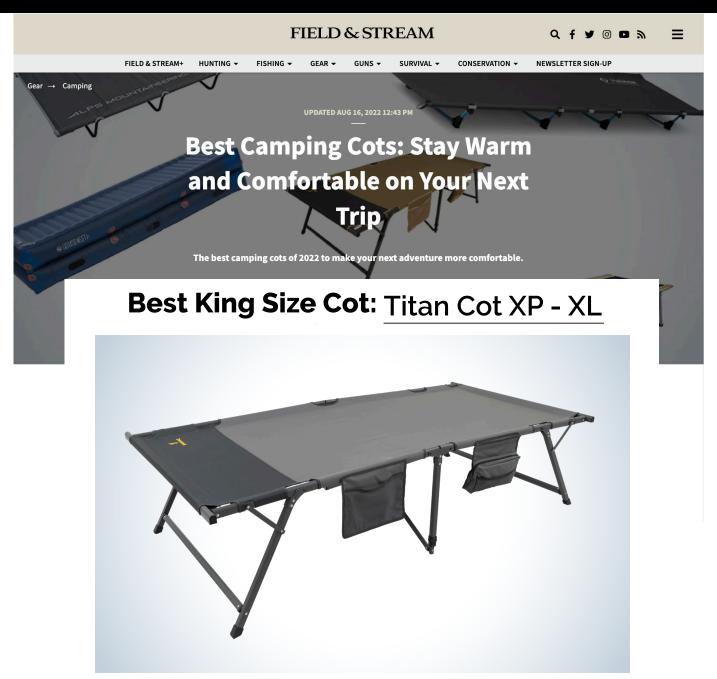

## WHY IT MADE THE CUT:

A rugged and reliable extra large cot for maximum comfort.

Recharging with the family and spending a weekend in the woods is a favorite pastime of many. A good cot can make the difference between a restless night and an enjoyable getaway. If you find yourself booking campsites and loading up the car then a large and sturdy camp cot is ideal for your trips. As the best king-size cot, the Titan XL Cot from Browning is a great option for family camping trips. With over 7 feet of sleeping length and a 450 lb weight capacity, anyone can sleep on it. It's easy to set up and rugged enough to handle a pile of gear during the day and be ready for a night in camp.